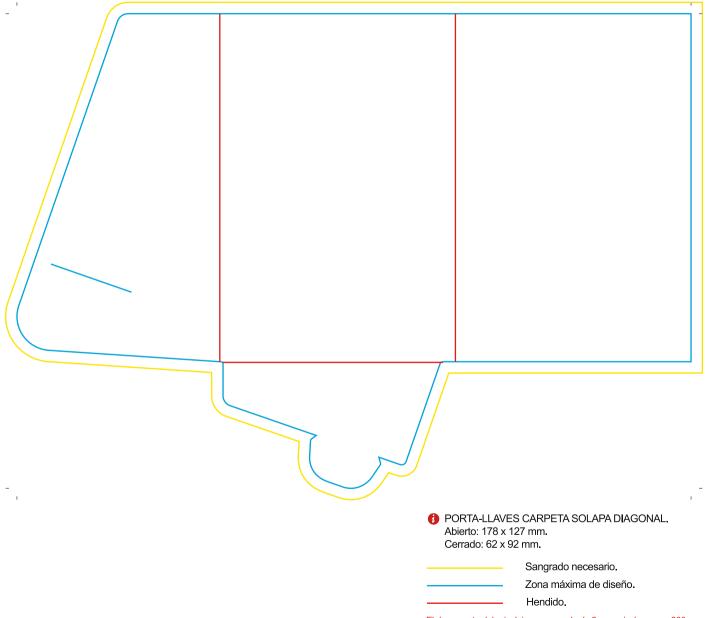

## **PORTA-LLAVES CARPETA SOLAPA DIAGONAL**

## **EXTERIOR**

El documento debe incluir un sangrado de 3 mm e imágenes a 300 ppp.

Para la correcta reproducción del arte final, se deberá utilizar la plantilla proporcionada. Tras realizar el diseño, exportar la plantilla proporcionada al tamaño de la sangre (6 mm más grande que el arte final) respetando las líneas de corte.

El troquel no puede editarse ni modificarse.