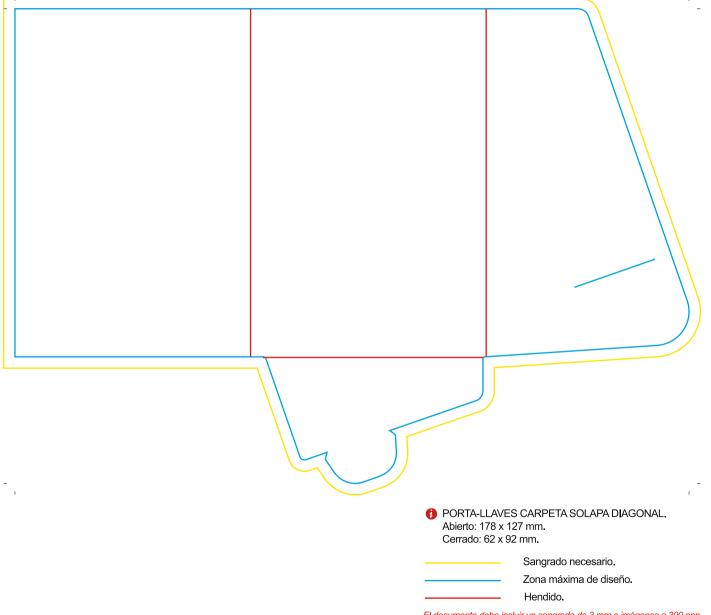

## **PORTA-LLAVES CARPETA SOLAPA DIAGONAL**

## **INTERIOR**

El documento debe incluir un sangrado de 3 mm e imágenes a 300 ppp.

Para la correcta reproducción del arte final, se deberá utilizar la plantilla proporcionada. Tras realizar el diseño, exportar la plantilla proporcionada al tamaño de la sangre (6 mm más grande que el arte final) respetando las líneas de corte.

El troquel no puede editarse ni modificarse.